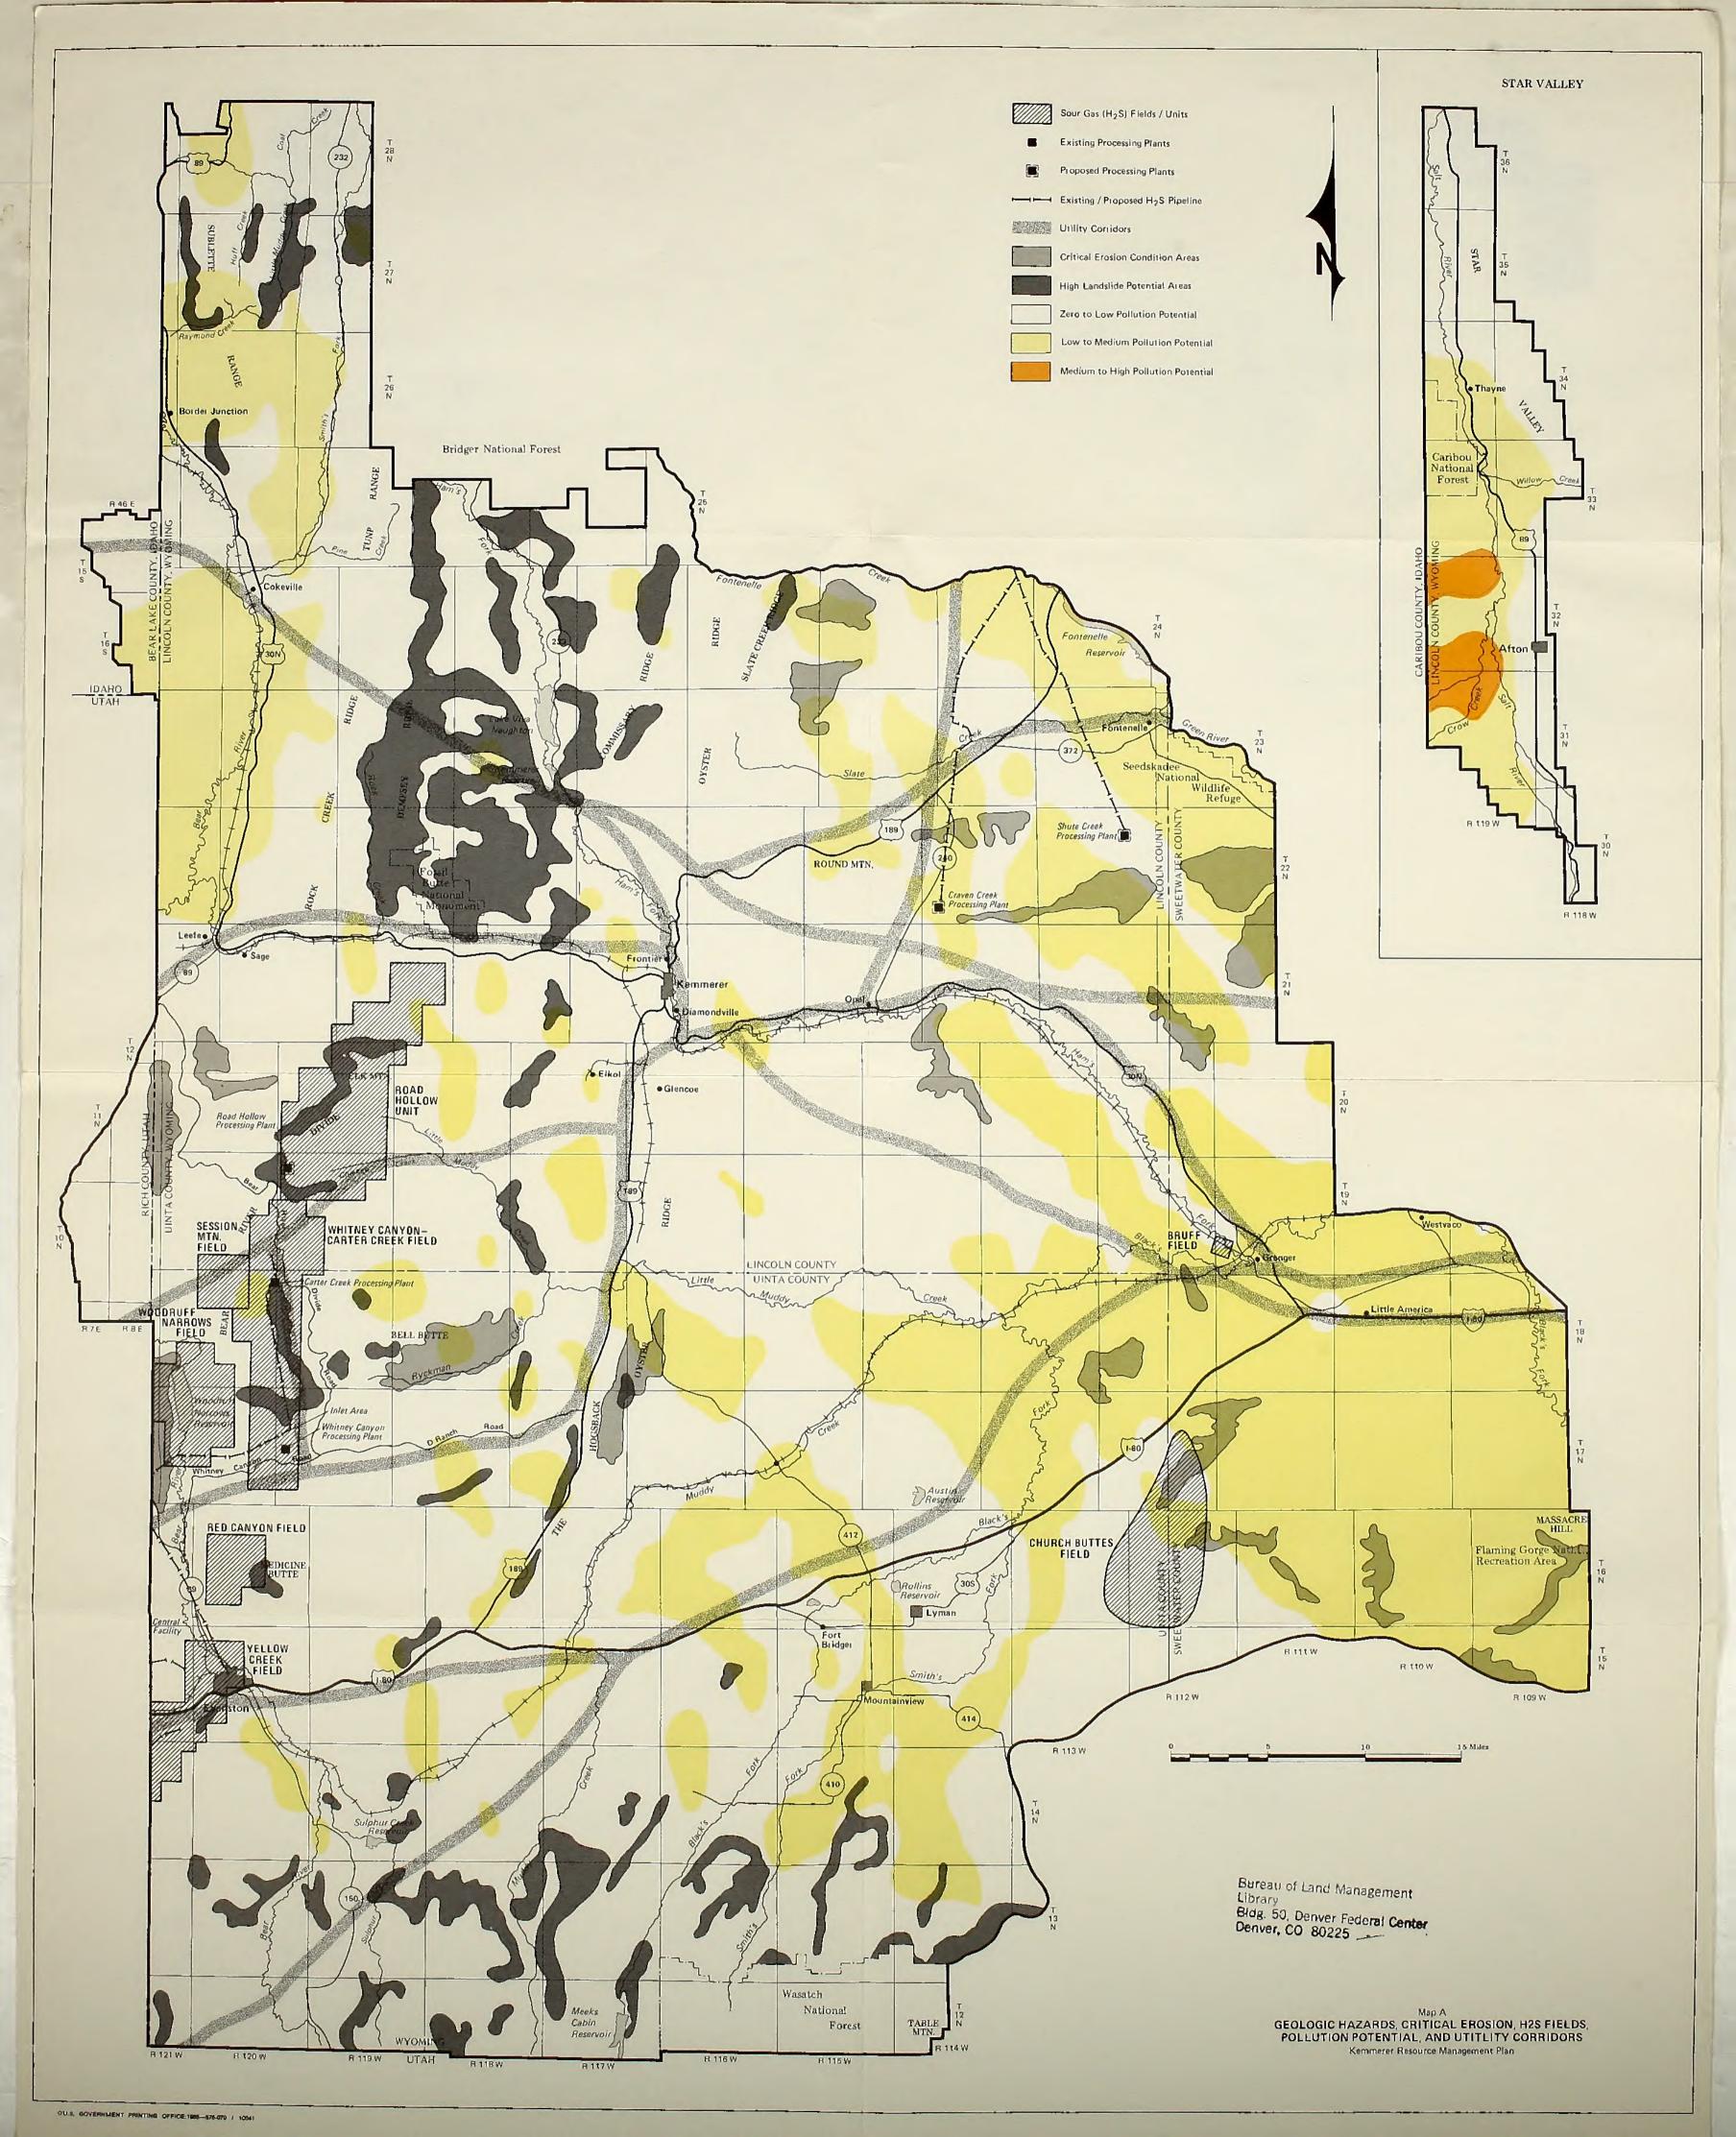

resolving nine planning issues.

Six alternatives were examined in detail. Each of the six provides a different emphasis for managing the resource area and each resolves the nine planning issues.

When this document is produced in final form, it will provide a comprehensive framework for managing and allocating resources in the Kemmerer Resource Area during the next 20 years, or longer.

Further information regarding this document can be obtained from the address below. Comments, which will be accepted until July 12, 1985, will be addressed to:

Alan Stein, Team Leader Rock Springs District Office Bureau of Land Management P.O. Box 1869 Rock Springs, Wyoming 82902-1869 Telephone (307) 382-5350



88054478

Bureau of Land Management Library Bldg. 50, Denver Federal Center Denver, CO 80225















|         | DATE DUE |  |                   |  |  |  |
|---------|----------|--|-------------------|--|--|--|
|         |          |  |                   |  |  |  |
|         |          |  |                   |  |  |  |
|         |          |  |                   |  |  |  |
|         |          |  |                   |  |  |  |
|         |          |  |                   |  |  |  |
|         |          |  |                   |  |  |  |
|         |          |  |                   |  |  |  |
|         |          |  |                   |  |  |  |
|         |          |  |                   |  |  |  |
|         |          |  |                   |  |  |  |
|         |          |  |                   |  |  |  |
|         |          |  |                   |  |  |  |
|         |